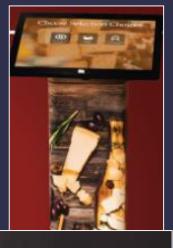

#### Cheese Concierge

- Recommends cheeses based on other cheeses the customer likes – at the point of purchase
- Only recommends in-stock product
- Generate advertising revenue
- Leverage analytic insight to tailor promotions and continually improve results

#### **CHEESE CONCIERGE**

Concept: **Hubert**Fabrication: **Pan Oston**Digital: **Corum Digital**Signage: **Sign Nation** 

**A CRS Co-produced Project** 