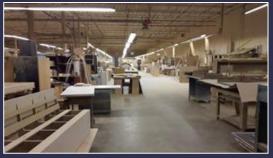

SOLUTIONS

**CRS Fixturing Group** 

Our primary mill working partner gives us access to over 52,000 sq. ft. of production, 125 skilled people, and conveniently located south of Peterborough.

Equipment includes in-house veneer press (5' x 10'), CNC router, four finishing booths, four bed saws, straight and contour edge- banders, custom post- forming machine, solid lumber milling, 36" thickness planer, 16" jointer, single head shaper, 5 head sticker/moulder and 36" wide belt abrasive sander.