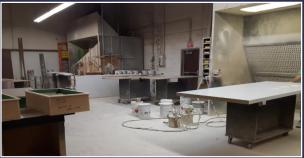

SOLUTIONS

**CRS Fixturing Group** 

Our primary mill working partner gives us access to over 52,000 sq. ft. of production, 125 skilled people, and conveniently located south of Peterborough.

Equipment includes in-house veneer press (5' x 10'), CNC router, four finishing booths, four bed saws, straight and contour edge- banders, custom post- forming machine, solid lumber milling, 36" thickness planer, 16" jointer, single head shaper, 5 head sticker/moulder and 36" wide belt abrasive sander.