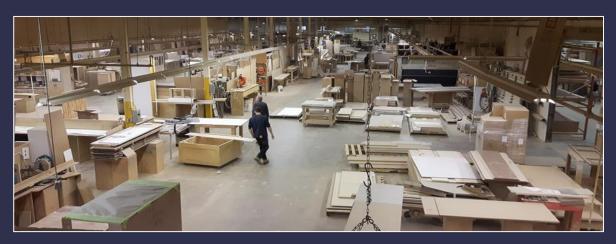

SOLUTIONS

**CRS Fixturing Group** 

Our primary mill working partner gives us access to over 52,000 sq. ft. of production, 125 skilled people, and conveniently located south of Peterborough.

Equipment includes in-house veneer press (5' x 10'), CNC router, four finishing booths, four bed saws, straight and contour edge- banders, custom post- forming machine, solid lumber milling, 36" thickness planer, 16" jointer, single head shaper, 5 head sticker/moulder and 36" wide belt abrasive sander.